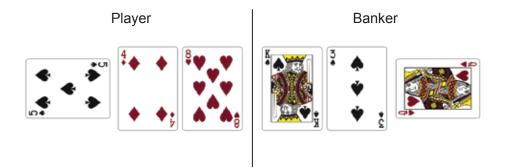

ess a 5% commission. If you think that both hands will have the same total, a winning wager on Tie will be paid at the odds of 8 to 1. A wager on the Player and Banker Pair bets will win if the first two cards dealt to each corresponding hand are the same. Winning Pair bets are paid at 11 to 1.

## HAND TOTALS

Tens, Picture Cards and multiples of 10 count as zero. When the card total is 10 or greater, the second digit determines the value of the hand.

A 'Natural' is when the first two cards dealt to either the Player or Banker equal 8 or 9.

• Examples are 7+2=9, 6+2=8, 9+9=8, K+9=9

When a 'Natural' is drawn to either hand, no further cards are dealt. After the initial two cards have been dealt to each, if required, the Dealer will draw additional cards according to the Table of Play.



#### EXAMPLE OF HANDS:

<sup>\*</sup>Player wins 7 over 3

## NO COMMISSION BACCARAT

When Banker wins with a total of 6, odds of 1 to 2 are paid on all winning Banker bets.

When Banker wins with any other totals, odds of even money are paid (no commission is taken).



#### SUPER 6

A side wager wherein the player can win at odds of 12 to 1 when Banker wins on 6 points.

| Point Value of<br>Player's<br>First Two Cards | Player                    | Point Value of<br>Banker's<br>First Two Cards | Banker                                                              |
|-----------------------------------------------|---------------------------|-----------------------------------------------|---------------------------------------------------------------------|
| 0