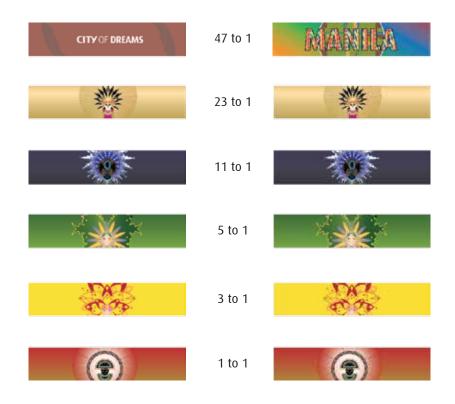

These shall be arranged around the rim of the wheel.

| Wheel Layout |             |
|--------------|-------------|
| Section      | Payout Odds |
| 2 SECTIONS   | 47 to 1     |
| 2 SECTIONS   | 23 to 1     |
| 4 SECTIONS   | 11 to 1     |
| 8 SECTIONS   | 5 to 1      |
| 12 SECTIONS  | 3 to 1      |
| 24 SECTIONS  | 1 to 1      |

\*When either of the 47 to 1 sections wins, the bets placed on the alternate 47 to 1 section shall be deemed losing bets.